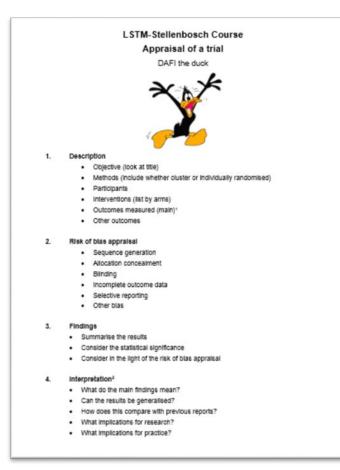

#### Example of teaching tool

- Description
- Appraisal
- Findings
- Interpretation

An online learning management site contains all the material of the course, allows for engagement with participants before, during and after the course.