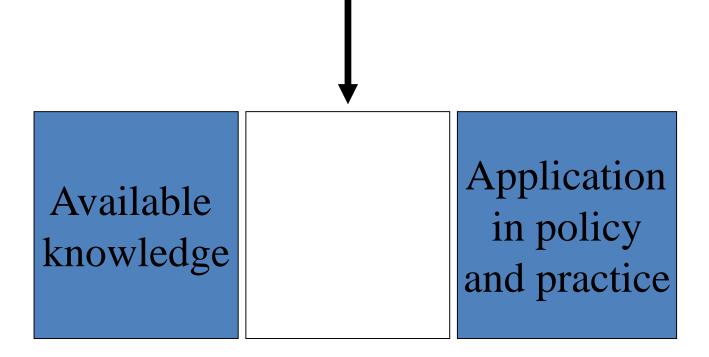

#### 'Know-do gap'

• Gap between what is known and what is done in practice.

- Increasing *understanding and use* systematic reviews is essential in
  - promoting evidence-informed practices
  - identifying relevant new research questions