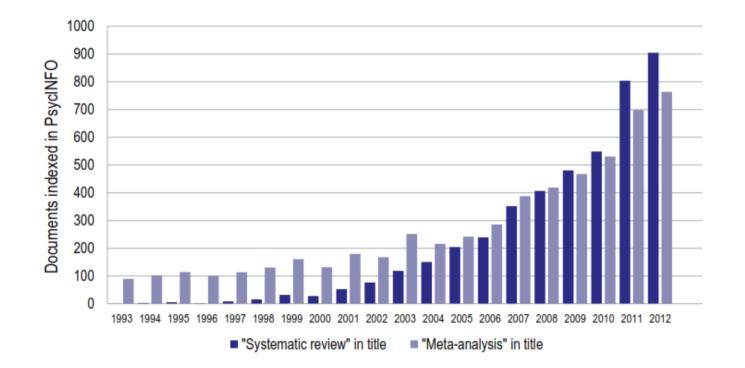

#### Using systematic reviews

Use of research to inform decision making

Evidence informed policy and practice

Avoiding waste in medical **research** Lancet 2014