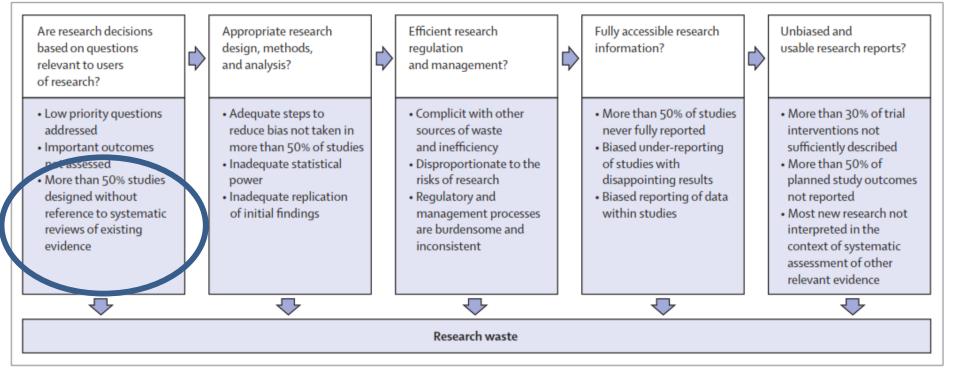

# Avoiding waste in medical research

Figure: Avoidable waste or inefficiency in biomedical research

Lancet 2014