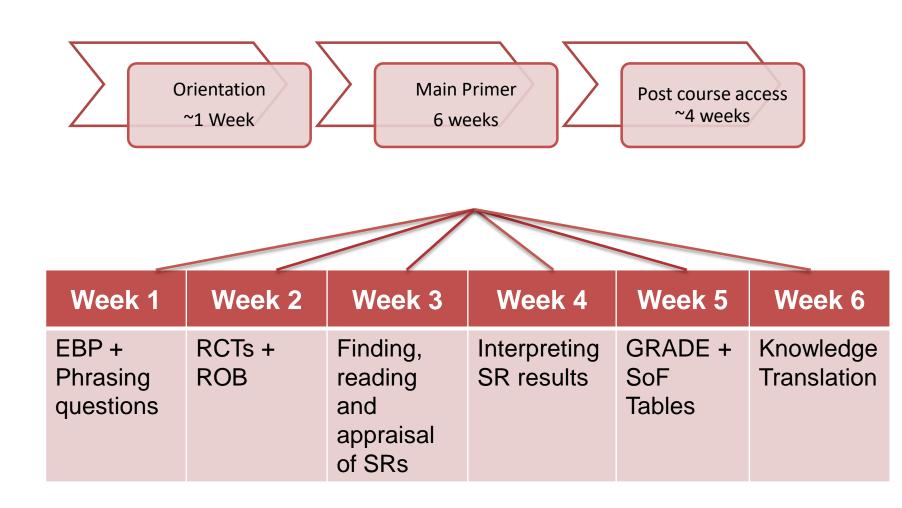

#### **PROGRAMME OVERVIEW**

| Before<br>course | Pre reading                                                                        |
|------------------|------------------------------------------------------------------------------------|
| Day 1            | RCTs<br>Introduction to rationale for systematic reviews                           |
| Day 2            | Systematic reviews: structure and read reviews<br>Searching for systematic reviews |
| Day 3            | Meta-analysis: What it is and interpreting results GRADE                           |
| Day 4            | Evidence into policy and practice<br>The Cochrane Collaboration                    |
| Post course      | Reflection                                                                         |