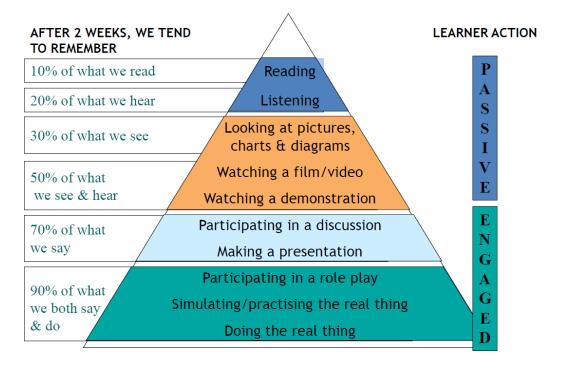

#### Dale's Cone of Experience

"learners are not empty vessels in which knowledge can be passively unloaded ..." (Heidigger, 1967)